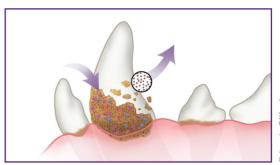

### VETRADENT'S INNOVATIVE BIOTRATE™ TECHNOLOGY:

- Helps prevent tartar buildup by binding to the minerals required for its formation
- Softens tartar, making it easier to remove
- Contains only 100% food-grade ingredients and no antibiotics
- Has clinically proven safety and efficacy